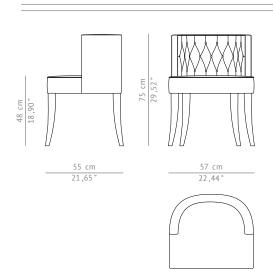

## **BOURBON | DINING CHAIR**

The royalty, class and luxury of the Bourbon dynasty, represented by Louis XIV, inspired the velvet BOURBON dining chair, which makes up any refined ambience.

DIMENSIONS

 WIDTH
 57 cm | 22,44"

 DEPTH
 55 cm | 21,65"

 HEIGHT
 75 cm | 29,52"

 SEAT HEIGHT
 48 cm | 18,90"

 SEAT DEPTH
 46 cm | 18,11"

MATERIALS

FABRIC Cotton velvet
FABRIC REFERENCE BB MOSS I - Colour 44

FABRIC NEEDED 2 mts | 78,74" (Standard width 1,40mts | 55")