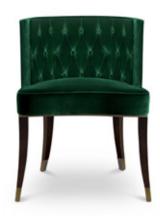

## **BOURBON | DINING CHAIR**

The royalty, class and luxury of the Bourbon dynasty, represented by Louis XIV, inspired the velvet BOURBON dining chair, which makes up any refined ambience.

DIMENSIONS

 WIDTH
 57 cm | 22,44"

 DEPTH
 55 cm | 21,65"

 HEIGHT
 75 cm | 29,52"

 SEAT HEIGHT
 48 cm | 18,90"

 SEAT DEPTH
 46 cm | 18,11"

MATERIALS

FABRIC Cotton velvet
FABRIC REFERENCE BB MOSS I - Colour 44

FABRIC NEEDED 2 mts | 78,74" (Standard width 1,40mts | 55")

LEGS Ash with walnut stain matte varnish and aged brass details.

FABRIC / LEATHER REQUEST

COM 2 mts | 78,74" (Standard width 1,40mts | 55")

COL 30,08 sq ft

PACKAGING

DIMENSIONS W 64 cm | 25,19" D 62 cm | 24,40" H 82 cm | 32,28"