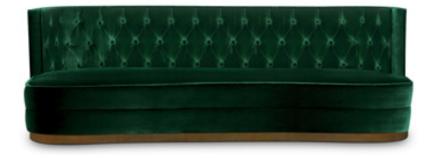

## BOURBON | SOFA

The royalty, class and luxury of the Bourbon dunasty, represented by Louis XIV, inspired the velvet BOURBON sofa, which makes up any refined ambience.

35,40

220 cm

DIMENSIONS WIDTH DEPTH HEIGHT SEAT HEIGHT SEAT DEPTH

220 cm | 78,7" 90 cm | 35,40" 90 cm | 35,40" 42 cm | 16,53" 78 cm | 30,70"

MATERIALS FABRIC FABRIC REFERENCE FABRIC NEEDED BASE

Cotton velvet BB MOSS I - Colour 30 10 mts | 393,7" (Standard width 1,40mts | 55") Matte aged brass