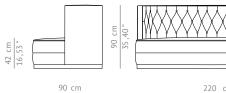

## BOURBON | SOFA

The royalty, class and luxury of the Bourbon dunasty, represented by Louis XIV, inspired the velvet BOURBON sofa, which makes up any refined ambience.

35,40

220 cm

DIMENSIONS WIDTH DEPTH HEIGHT SEAT HEIGHT SEAT DEPTH

220 cm | 78,7" 90 cm | 35,40" 90 cm | 35,40" 42 cm | 16,53" 78 cm | 30,70"

MATERIALS FABRIC FABRIC REFERENCE FABRIC NEEDED BASE

Cotton velvet BB MOSS I - Colour 30 10 mts | 393,7" (Standard width 1,40mts | 55") Matte aged brass