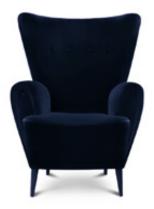

## **CLERK |** ARMCHAIR

Bishop and Clerk is a mountain peak in Australia. Its magnificent view and imposing tall inspired CLERK armchair, an exquisite upholstery piece in cotton velvet.

DIMENSIONS WIDTH DEPTH HEIGHT SEAT HEIGHT SEAT DEPTH ARMREST HEIGHT

MATERIALS FABRIC FABRIC REFERENCE FABRIC NEEDED LEGS 83 cm | 32,67" 85 cm | 33,46" 110 cm | 43,3" 45 cm | 17,72" 56 cm | 22,05" 66 cm | 25,98"

Cotton velvet BB MOSS | - Colour 24 7 mts | 276" (Standard width 1,40mts | 55") Blue High glossy lacquered