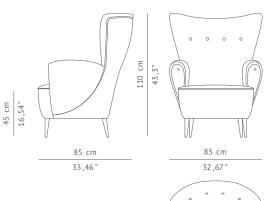

MATERIALS FABRIC FABRIC REFERENCE FABRIC NEEDED LEGS 83 cm | 32,67" 85 cm | 33,46" 110 cm | 43,3" 45 cm | 17,72" 56 cm | 22,05" 66 cm | 25,98"

Cotton velvet BB MOSS | - Colour 24 7 mts | 276" (Standard width 1,40mts | 55") Blue High glossy lacquered