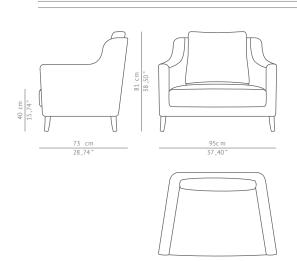

WIDTH 95 cm | 37,40"
DEPTH 73 cm | 28,74"
HEIGHT 81 cm | 31,88"
SEAT HEIGHT 40 cm | 15,74"
SEAT DEPTH 55 cm | 21,85"
ARMREST HEIGHT 55 cm | 21,85"

MATERIALS

FABRIC Cotton velvet

FABRIC REFERENCE BB MOSS IX - Colour 18