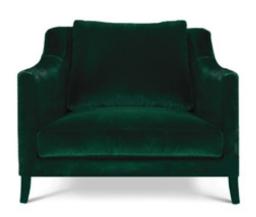

## **COMO |** ARMCHAIR

Lake Como, in Italy, is Known for its dramatic scenery. Inspired in its typical water lilies, COMO armchair, totally made in cotton velvet, is a tribute to natural beauty.

DIMENSIONS