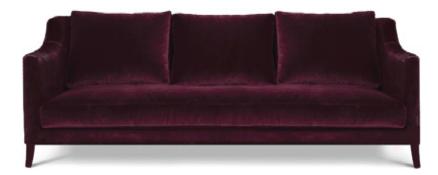

## COMO | SOFA

Lake Como, in Italy, is Known for its dramatic scenery. Inspired in tis typical water lilies, COMO sofa, totally made in cotton velvet, is a tribute to natural beauty.

| DIMENSIONS     |
|----------------|
| WIDTH          |
| DEPTH          |
| HEIGHT         |
| SEAT HEIGHT    |
| SEAT DEPTH     |
| ARMREST HEIGHT |

220 cm | 86,64" 73 cm | 28,74" 81 cm | 31,88" 40 cm | 15,74" 55 cm | 21,85" 55 cm | 21,85"

MATERIALS FABRIC

FABRIC NEEDED

Cotton velvet FABRIC REFERENCE

BB MOSS I - Colour 44 12 mts | 473" (Standard width 1,40mts | 55") Fully upholstery