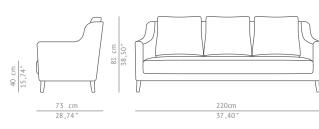

220 cm | 86,64" 73 cm | 28,74" 81 cm | 31,88" 40 cm | 15,74" 55 cm | 21,85" 55 cm | 21,85"

MATERIALS FABRIC

FABRIC NEEDED

Cotton velvet FABRIC REFERENCE

BB MOSS I - Colour 44 12 mts | 473" (Standard width 1,40mts | 55") Fully upholstery