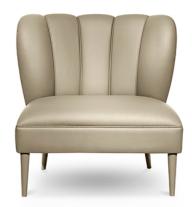

CASEGOODS UPHOLSTERY LIGHTING RUGS ART ACCESSORIES

**DALYAN |** ARMCHAIR

If Cleopatra was alive today, how would it be the furniture of her palace? That was the question which dared our team of designers and the mid century modern design chair DALYAN is the answer. DALYAN armchair is a home furniture piece in which balance is represented. Balance between feminine shapes and neutral tones. It resembles the famous mud baths in Turkey, appreciated by Cleopatra for its beauty benefits. DALYAN armchair will bring beauty to every decor, whether regarding a palace, a villa or an apartment. The synthetic leather of this home furniture piece will give the final touch to every project.