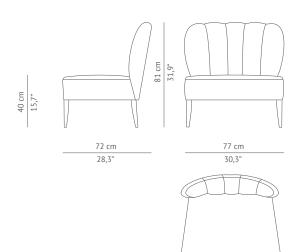

DIMENSIONS

 WIDTH
 77 cm | 30,3"

 DEPTH
 72 cm | 28,3"

 HEIGHT
 81 cm | 31,88"

 SEAT HEIGHT
 40 cm | 15,74"

 SEAT DEPTH
 46 cm | 18,11"

MATERIALS

FABRIC Synthetic leather
FABRIC REFERENCE BB LERIDA I - Colour 7