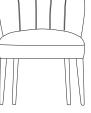

## **DALYAN | DINING CHAIR**

If Cleopatra was alive today, how would it be furniture of her palace? That was the question which dared our team of designers and the mid century modern design chair DALYAN is the answer. DALYAN dining chair is the balance between feminine shapes and neutral tones. It resembles the famous mud baths in Turkey, appreciated by Cleopatra for its beauty benefits. DALYAN mid century modern design chair will bring beauty to every decor, whether regarding a palace, a villa or an apartment. The synthetic leather of this mid century modern design chair will give the final touch to every project.