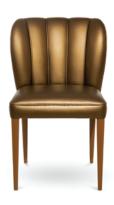

## **DALYAN | DINING CHAIR**

If Cleopatra was alive today, how would it be furniture of her palace? That was the question which dared our team of designers and the mid century modern design chair DALYAN is the answer. DALYAN dining chair is the balance between feminine shapes and neutral tones. It resembles the famous mud baths in Turkey, appreciated by Cleopatra for its beauty benefits. DALYAN mid century modern design chair will bring beauty to every decor, whether regarding a palace, a villa or an apartment. The synthetic leather of this mid century modern design chair will give the final touch to every project.