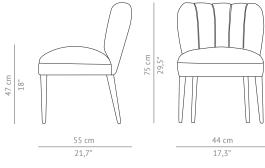

DIMENSIONS

WIDTH 44 cm | 17,3" 55 cm | 21,65" 75 cm | 29,52" HEIGHT 47 cm | 18,90" SEAT HEIGHT SEAT DEPTH 46 cm | 18,11"

MATERIALS

Synthetic leather FABRIC REFERENCE BB LERIDA III - Colour 5

2 mts | 78,74" (Standard width 1,40mts | 55") FABRIC NEEDED Golden poweder with gloss varnish.