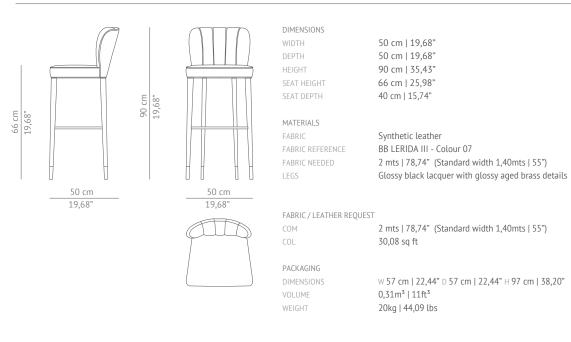

## **DALYAN | COUNTER STOOL**

If Cleopatra was alive today, how would it be the furniture of her palace? That was the question which dared our team of designers and the mid century modern design counter stool DALYAN is the answer. DALYAN couner stool is a home furniture piece in whice balance is represented. Balance between feminine shapes and neutral tones. It resembles the famous mud baths in Turkey, appreciated by Cleopatra for its beauty benefits. DALYAN counter stool will bring beauty to every decor, whether regarding a palace, a villa or an apartment. The synthetic leather of this home furniture piece will give the final touch to every project.