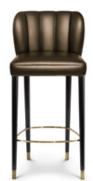

## **DALYAN | COUNTER STOOL**

If Cleopatra was alive today, how would it be the furniture of her palace? That was the question which dared our team of designers and the mid century modern design counter stool DALYAN is the answer. DALYAN couner stool is a home furniture piece in whice balance is represented. Balance between feminine shapes and neutral tones. It resembles the famous mud baths in Turkey, appreciated by Cleopatra for its beauty benefits. DALYAN counter stool will bring beauty to every decor, whether regarding a palace, a villa or an apartment. The synthetic leather of this home furniture piece will give the final touch to every project.