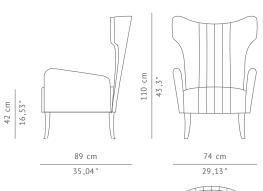

## DAVIS | ARMCHAIR

DAVIS armchair was named after the sea along the coast of East Antarctica, representing its colors and its ripple thorugh the forms that convey movement.

DIMENSIONS WIDTH DEPTH HEIGHT SEAT HEIGHT SEAT DEPTH ARMREST HEIGHT

MATERIALS FABRIC FABRIC REFERENCE FABRIC NEEDED LEGS 74 cm | 29,13" 89 cm | 35,04" 110 cm | 43,3" 42 cm | 16,53" 53 cm | 20,87" 58 cm | 22,83"

Cotton velvet BB MOSS | - Colour 24 7 mts | 275,6" (Standard width 1,40mts | 55") Blue matte lacquered