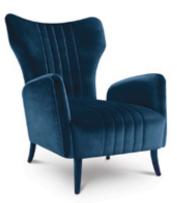

## DAVIS | ARMCHAIR

DAVIS armchair was named after the sea along the coast of East Antarctica, representing its colors and its ripple thorugh the forms that convey movement.

DIMENSIONS WIDTH DEPTH HEIGHT SEAT HEIGHT SEAT DEPTH ARMREST HEIGHT