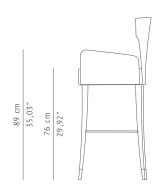

 WIDTH
 50 cm | 19,68"

 DEPTH
 50 cm | 19,68"

 HEIGHT
 110 cm | 43,30"

 SEAT HEIGHT
 76 cm | 29,92"

 SEAT DEPTH
 40 cm | 15,74"

 ARMREST HEIGHT
 89 cm | 35,03"

MATERIALS

FABRIC Cotton velvet