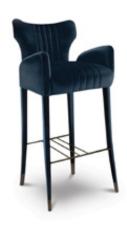

## **DAVIS | BAR CHAIR**

DAVIS bar chair was named after the sea along the coast of East Antartic, representing its colors and its ripple through the forms that convey movement.

50 cm

50 cm 19,68"

DIMENSIONS