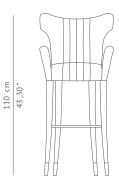

 WIDTH
 50 cm | 19,68"

 DEPTH
 50 cm | 19,68"

 HEIGHT
 110 cm | 43,30"

 SEAT HEIGHT
 76 cm | 29,92"

 SEAT DEPTH
 40 cm | 15,74"

 ARMREST HEIGHT
 89 cm | 35,03"

MATERIALS

FABRIC Cotton velvet