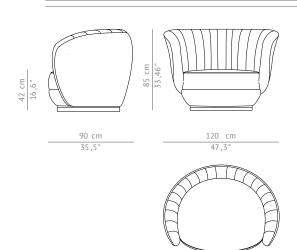

### DIMENSIONS

 WIDTH
 120 cm | 47,3"

 DEPTH
 90 cm | 35,5"

 HEIGHT
 85 cm | 33,5"

 SEAT HEIGHT
 42 cm | 16,6"

 SEAT DEPTH
 68 cm | 26,8"