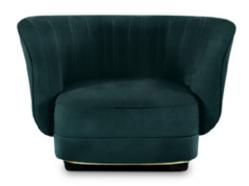

# **ELK |** ARMCHAIR

Elk kelp, with its distinctive branches, is beautiful as only marine nature can be and was honored in this exquisite velvet single sofa to fit the most demanding taste.

### MATERIALS

FABRIC Cotton velvet
FABRIC REFERENCE BB MOSS I - Colour 32

FABRIC NEEDED 8 mts | 314,9" (Standard width 1,40mts | 55")
BASE Glossy aged brass and black glossy lacquered