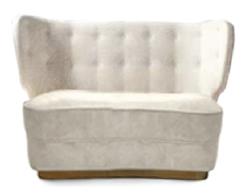

# **GEORGE | ARMCHAIR**

GEORGE armchair is a time travel to George Island, where the first church of Antarctica was proudly raised. A celebration of history through a distinctive piece.

### MATERIALS

FABRIC Cotton velvet
FABRIC REFERENCE BB Moss I Colour 47

FABRIC NEEDED 8 mts | 31,49" (Standard width 1,40mts | 55")

BASE Vintage brass