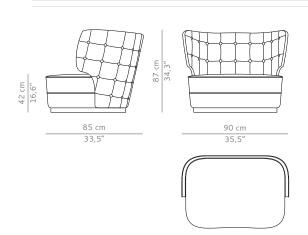

# DIMENSIONS

 WIDTH
 90 cm | 35,5"

 DEPTH
 85 cm | 33,5"

 HEIGHT
 87 cm | 34,3"

 SEAT HEIGHT
 42 cm | 16,6"

 SEAT DEPTH
 62 cm | 24,4"