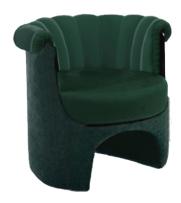

# **HERA** | ARMCHAIR

The Temple of Hera is one of the most magnificent examples of the ionic Greek architecture. The HERA armchair honors this timeless art, through its creative shape.