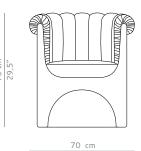

# DIMENSIONS

 WIDTH
 70 cm | 27,6"

 DEPTH
 65 cm | 25,6"

 HEIGHT
 75 cm | 29,5"

 SEAT HEIGHT
 40 cm | 15,8"

 SEAT DEPTH
 50 cm | 19,7"