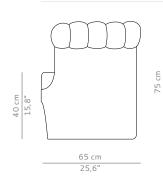

# DIMENSIONS

 WIDTH
 70 cm | 27,6"

 DEPTH
 65 cm | 25,6"

 HEIGHT
 75 cm | 29,5"

 SEAT HEIGHT
 40 cm | 15,8"

 SEAT DEPTH
 50 cm | 19,7"