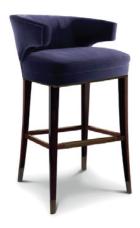

CASEGOODS UPHOLSTERY LIGHTING RUGS ART ACCESSORIES

IBIS | BAR CHAIR

Ibis are beautiful birds, known for their long slim legs. The IBIS bar chair was inspired by this natural elegance, with all the refinement of velvet in a unique upholstery piece.

FABRIC Cotton velvet
FABRIC REFERENCE BB MOSS II - Colour 19

FABRIC NEEDED 2 mts | 78,74" (Standard width 1,40mts | 55")

Ash with walnut stain matte varnish and aged brass details

NAILS Bronze renaissance