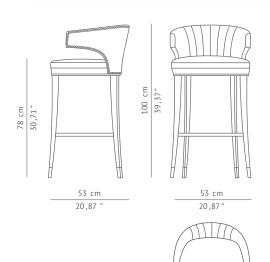

DIMENSIONS

 WIDTH
 53 cm | 21"

 DEPTH
 53 cm | 21"

 HEIGHT
 100 cm | 39,37"

 SEAT HEIGHT
 78 cm | 30,71"

 SEAT DEPTH
 43 cm | 17"

 ARMREST HEIGHT
 97 cm | 38,19"

MATERIALS