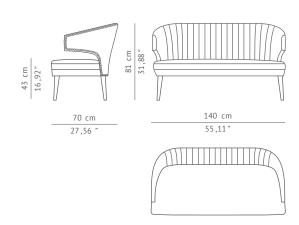

 WIDTH
 140 cm | 55,11"

 DEPTH
 70 cm | 27,56"

 HEIGHT
 81 cm | 31,88"

 SEAT HEIGHT
 43 cm | 16,92"

 SEAT DEPTH
 52 cm | 20,47"

 ARMREST HEIGHT
 68 cm | 26,77"

MATERIALS

FABRIC Cotton velvet
FABRIC REFERENCE BB MOSS I - Colour 28