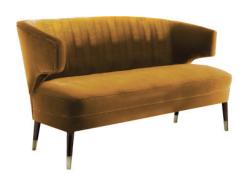

## IBIS | TWO SEAT SOFA

Ibis are beautiful birds, known for their long legs. The IBIS two seat sofa was inspired by this natural elegance, with all the refinent of velvet in a unique upholstery piece.

DIMENSIONS