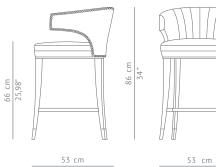

DIMENSIONS WIDTH HEIGHT SEAT HEIGHT SEAT DEPTH

MATERIALS FABRIC FABRIC REFERENCE FABRIC NEEDED

53 cm | 21" 86 cm | 34" 66 cm | 25,98" 43 cm | 17"

53 cm | 21"

Cotton velvet BB MOSS II - Colour 20 2 mts | 78,74" (Standard width 1,40mts | 55") Ash with walnut stain matte varnish and aged brass details Bronze renaissance