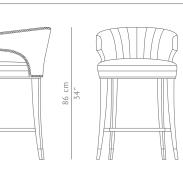

DIMENSIONS WIDTH HEIGHT SEAT HEIGHT SEAT DEPTH

MATERIALS FABRIC FABRIC REFERENCE FABRIC NEEDED

53 cm | 21" 86 cm | 34" 66 cm | 25,98" 43 cm | 17"

53 cm | 21"

Cotton velvet BB MOSS II - Colour 20 2 mts | 78,74" (Standard width 1,40mts | 55") Ash with walnut stain matte varnish and aged brass details Bronze renaissance