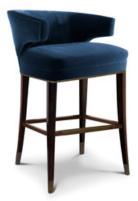

## **IBIS | COUNTER STOOL**

Ibis are beautiful birds, known for their long slim legs. The IBIS counter stool was inspired by this natural elegance, with all the refinement of velvet in a unique upholstery piece.