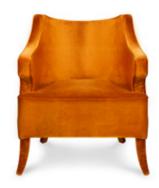

## JAVA | ARMCHAIR

The unbridled desire to discover the world led us to Java, the Indonesian island where Jakarta is located. Known for its stunning landscapes, it is also the most populous island on Earth, becoming an enthralled paradise between graceful nature elements and a rich cultural heritage. These are the roots of JAVA, BRABBU's new modern armchair, inspired by the island's Buddhist temples and monuments, as a tribute to this millenary religion. JAVA armchair is fully upholstered with velvet, and it is as comfortable as its wide but slim lines seem like. An accurate example of elegance and boldness, embracing the strength of the Indonesian traditions and beliefs. A sober, yet, distinctive piece that will add a unique touch to any contemporary home décor.