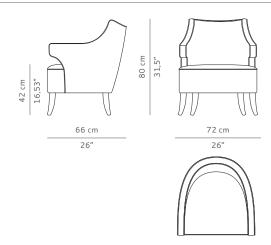

DIMENSIONS

WIDTH 72 cm | 28,35"

DEPTH 66 cm | 26"

HEIGHT 80 cm | 31,5"

SEAT HEIGHT 42 cm | 16,53"

SEAT DEPTH 54 cm | 21,3"

ARM REST HIGHT 62 cm | 24,4"

MATERIALS