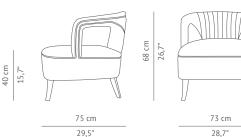

DIMENSIONS WIDTH DEPTH HEIGHT SEAT HEIGHT SEAT DEPTH ARMREST HEIGHT

MATERIALS FABRIC FABRIC REFERENCE FABRIC NEEDED LEGS 73 cm | 28,7" 75 cm | 29,5" 68 cm | 26,7" 40 cm | 15,7" 56 cm | 22,04" 63 cm | 24,8"