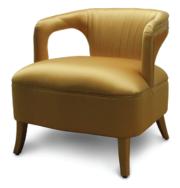

## **KAROO |** ARMCHAIR

A semi-desert area in South Africa was the perfect environment to be the theme for KAROO armchair, a modern contemporary furniture piece with the same name as this vast African landscape. The yellow tones of this arid area are represented in the satin fabric colour of this modern contemporary furniture piece, and the delicate touch of KAROO armchair helps to feel the desert with a smooth and peculiar comfort. Never before a modern contemporary furniture piece provided such a warm feeling like KAROO