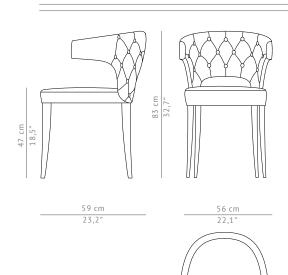

## KANSAS | DINING CHAIR

Each spring from 1866 to 1885 cowboys drove from the Texas ranges to rail heads in Kansas. KANSAS dining chair, in synthetic leather, is a tribute to their courage.

DIMENSIONS

 WIDTH
 56 cm | 22,1"

 DEPTH
 59 cm | 23,2"

 HEIGHT
 83 cm | 32,7"

 SEAT HEIGHT
 47 cm | 18,5"

 SEAT DEPTH
 51 cm | 20,1"

MATERIALS

FABRIC Synthetic leather
FABRIC REFERENCE BB LERIDA IV - Colour 2

FABRIC NEEDED 2 mts | 78,74" (Standard width 1,40mts | 55") LEGS Ebony wood veneer with glossy varnish.