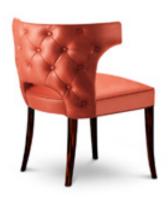

## KANSAS | DINING CHAIR

Each spring from 1866 to 1885 cowboys drove from the Texas ranges to rail heads in Kansas. KANSAS dining chair, in synthetic leather, is a tribute to their courage.

DIMENSIONS

 WIDTH
 56 cm | 22,1"

 DEPTH
 59 cm | 23,2"

 HEIGHT
 83 cm | 32,7"

 SEAT HEIGHT
 47 cm | 18,5"

 SEAT DEPTH
 51 cm | 20,1"

MATERIALS

FABRIC Synthetic leather
FABRIC REFERENCE BB LERIDA IV - Colour 2

FABRIC NEEDED 2 mts | 78,74" (Standard width 1,40mts | 55") LEGS Ebony wood veneer with glossy varnish.