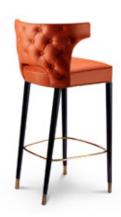

## KANSAS | BAR CHAIR

Each spring 1866 to 1885 cowboys drove from the Texas ranges to rail heads in Kansas. KANSAS bar chair, in synthetic leather, is a tribute to their courage.

DIMENSIONS

 WIDTH
 53 cm | 20,87"