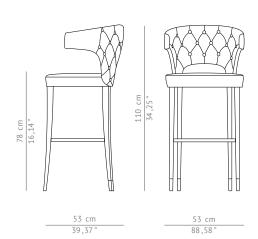

## KANSAS | BAR CHAIR

Each spring 1866 to 1885 cowboys drove from the Texas ranges to rail heads in Kansas. KANSAS bar chair, in synthetic leather, is a tribute to their courage.

DIMENSIONS

 WIDTH
 53 cm | 20,87"

 DEPTH
 53 cm | 20,87"

 HEIGHT
 110 cm | 43,31"

 SEAT HEIGHT
 78 cm | 30,71"

 SEAT DEPTH
 45 cm | 17,71"

MATERIALS

FABRIC Synthetic leather
FABRIC REFERENCE BB LERIDA IV - Colour 1

FABRIC NEEDED 2 mts | 78,74" (Standard width 1,40mts | 55")
LEGS Glossy black lacquered with glossy aged brass details