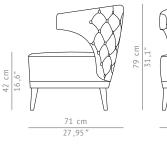

## KANSAS | ARMCHAIR

Each spring from 1866 to 1885 cowboys drove from the Texas ranges to rail heads in Kansas. KANSAS armchair in synthetic leather, is a tribute to their courage.

DIMENSIONS WIDTH DEPTH HEIGHT SEAT HEIGHT SEAT DEPTH

MATERIALS FABRIC FABRIC REFERENCE FABRIC NEEDED LEGS 79 cm | 31,1" 71 cm | 27,95" 79 cm | 31,1" 42 cm | 16,6" 55 cm | 21,65"

Synthetic leather BB LERIDA | - Colour 4 4,5 mts | 178" (Standard width 1,40mts | 55") Ebony wood venner with glossy varnish