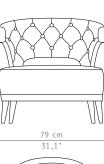

## KANSAS | ARMCHAIR

Each spring from 1866 to 1885 cowboys drove from the Texas ranges to rail heads in Kansas. KANSAS armchair in synthetic leather, is a tribute to their courage.

DIMENSIONS WIDTH DEPTH HEIGHT SEAT HEIGHT SEAT DEPTH

MATERIALS FABRIC FABRIC REFERENCE FABRIC NEEDED LEGS 79 cm | 31,1" 71 cm | 27,95" 79 cm | 31,1" 42 cm | 16,6" 55 cm | 21,65"

Synthetic leather BB LERIDA | - Colour 4 4,5 mts | 178" (Standard width 1,40mts | 55") Ebony wood venner with glossy varnish