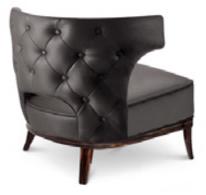

## KANSAS | ARMCHAIR

Each spring from 1866 to 1885 cowboys drove from the Texas ranges to rail heads in Kansas. KANSAS armchair in synthetic leather, is a tribute to their courage.

DIMENSIONS WIDTH DEPTH HEIGHT SEAT HEIGHT SEAT DEPTH

MATERIALS FABRIC FABRIC REFERENCE FABRIC NEEDED LEGS 79 cm | 31,1" 71 cm | 27,95" 79 cm | 31,1" 42 cm | 16,6" 55 cm | 21,65"

Synthetic leather BB LERIDA | - Colour 4 4,5 mts | 178" (Standard width 1,40mts | 55") Ebony wood venner with glossy varnish