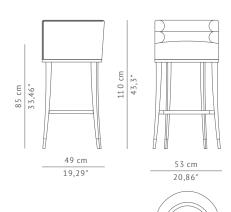

DIMENSIONS

 WIDTH
 53 cm | 21"

 DEPTH
 49 cm | 19,3"

 HEIGHT
 110 cm | 43,3"

 SEAT HEIGHT
 85 cm | 33,46"

 SEAT DEPTH
 38 cm | 15"

MATERIALS

BRIC Twill