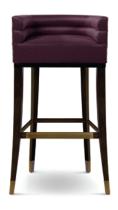

## MAA | BAR CHAIR

MAA is the language spoken by the MAASAI tribe, a language with a harmonious vowel. This harmony was the inspiration for the MAA bar chair. The combination of its shape with singular color and the twill delicacy brings the detail that will make every room speak harmoniously.

DIMENSIONS

 WIDTH
 53 cm | 21"

 DEPTH
 49 cm | 19,3"

 HEIGHT
 110 cm | 43,3"

 SEAT HEIGHT
 85 cm | 33,46"

 SEAT DEPTH
 38 cm | 15"

MATERIALS

BRIC Twill

FABRIC REFERENCE BB DARIEN II - Colour 4

FABRIC NEEDED 2 mts | 78,74" (Standard width 1,40mts | 55")

LEGS Ash with walnut stain matte varnish and aged brass details

FABRIC / LEATHER REQUEST

COM 2 mts | 78,74" (Standard width 1,40mts | 55")