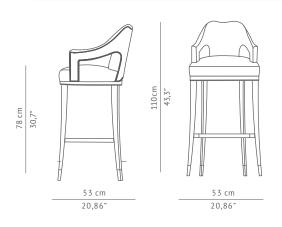

DIMENSIONS

 WIDTH
 53 cm | 20,86"

 DEPTH
 53 cm | 20,86"

 HEIGHT
 110 cm | 43,3"

 SEAT HEIGHT
 78 cm | 30,70"

 SEAT DEPTH
 46 cm | 18,11"

 ARMREST HEIGHT
 93 cm | 36,61"

MATERIALS