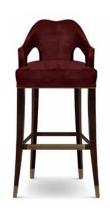

## N°20 | BAR CHAIR

Symbol of knowledge and rebirth,  $N^{\circ}20$  bar chair was raise through a long journey of a total set of 24 prototypes intended to reinterpret the forces of nature.  $N^{\circ}20$  distinguishes itself for its attitude represented in tis fabric, a beautiful and standing out velvet, and its structure that embraces us with strength and determination, like Mother Nature.

FABRIC Cotton velvet
FABRIC REFERENCE BB MOSS I - Colour 16

FABRIC NEEDED 2 mts | 78,74" (Standard width 1,40mts | 55")
LEGS Ash with walnut stain matte varnish and aged brass details

NAILS Bronze renaissance