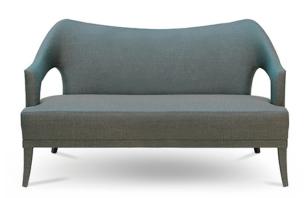

CASEGOODS UPHOLSTERY LIGHTING RUGS ART ACCESSORIES

N°20 | TWO SEAT SOFA

Each of BRABBU's living room furniture pieces arises from a fight between inspiration and hard work. Symbol of knowledge and rebirth, N°20 Two Seat Sofa was raised throught a long journey of a total set of 24 prototypes intended to reinterpret the forces of nature in a living room furniture piece. N°20 distinguishes itself for its attitude represented in its fabric, a beautiful and standing out blue twill, and a structure that embraces us with strength and determination, like Mother Nature. N°20 Two Seat Sofa it's a modern living room furniture piece that will bring elegance to any decoration.