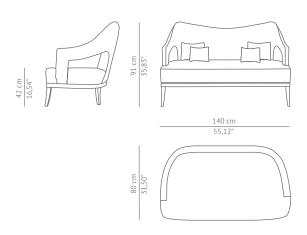

DIMENSIONS

 WIDTH
 140 cm | 55,12"

 DEPTH
 80 cm | 31,50"

 HEIGHT
 91 cm | 35,83"

 SEAT HEIGHT
 42 cm | 16,54"

 SEAT DEPTH
 56 cm | 22,05"

 ARMREST HEIGHT
 66 cm | 25,98"

MATERIALS