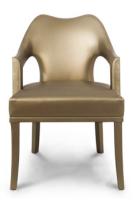

## Nº20 | DINING CHAIR

Each of BRABBU's living room furniture pieces arises from a fight between inspiration and hard work. Symbol of knowledge and rebirth, N°20 dining chair was raised through a long journey of a total set of 24 prototypes intended to reinterpret the forces of nature in a living room furniture piece. N°20 distinguishes itself for its attitude represented in its fabric, a beautiful and standing out blue twill, and a strucuture that embraces us with strength and determination, like Mother Nature. N°20 dining chair it's a modern living room piece that will bring elegance to any decoration.