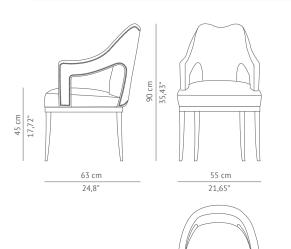

DIMENSIONS WIDTH DEPTH HEIGHT SEAT HEIGHT SEAT DEPTH ARMREST HEIGHT

LEAD TIME

Production time is between 6 to 8 weeks for BRABBU collections. Delivery time is not included.

55 cm | 21,65"

63 cm | 24,8" 90 cm | 35,43"

45 cm | 17,72"

50 cm | 19,68"

63 cm | 24,8"

All of our furniture can be made to measure and it is available in different finishes. Please note that the colours and materials shown are for reference only and small variations may occur.