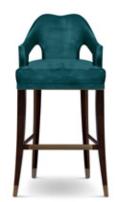

## Nº20 | COUNTER STOOL

Symbol of knowledge and rebirth, N°20 counter stool was raise through a long journey of a total set of 24 prototypes intended to reinterpret the forces of nature. N°20 distinguishes itself for its attitude represented in tis fabric, a beautiful and standing out twill, and its structure that embraces us with strength and determination, like Mother Nature.