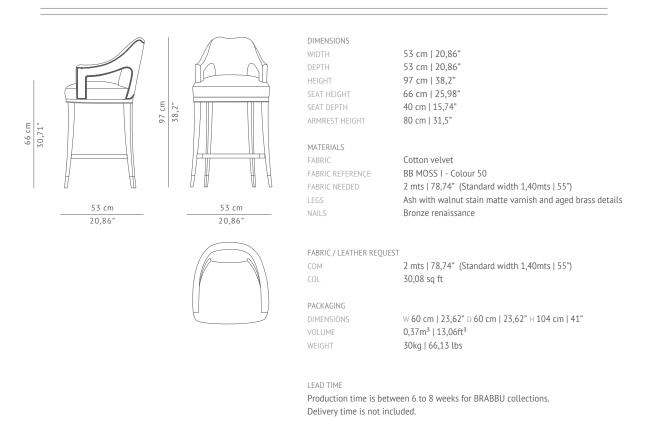

All of our furniture can be made to measure and it is available in different finishes. Please note that the colours and materials shown are for reference only and small variations may occur.