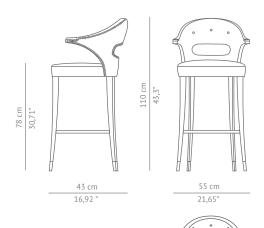

DIMENSIONS

 WIDTH
 55 cm | 21,7"

 DEPTH
 55 cm | 21,7"

 HEIGHT
 110 cm | 43,3"

 SEAT HEIGHT
 78 cm | 30,71"

 SEAT DEPTH
 43 cm | 17"

 ARMREST HEIGHT
 97 cm | 38,19"

MATERIALS