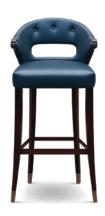

## **NANOOK | BAR CHAIR**

NANOOK is the master of bears, the one who decides the luck of the hunters in the Arctic regions. This bar chair blends the beauty and grandiosity of this animal through the robust body covered by blue satin cotton. NANOOK bar chair embodies a myth from Inuit culture and tells a story while you leave yourself to its comfort.

FABRIC Synthetic leather
FABRIC REFERENCE BB LERIDA II - Colour 13

FABRIC NEEDED 2 mts | 78,74" (Standard width 1,40mts | 55")

LEGS Ash with walnut stain matte varnish and aged brass details

NAILS Bronze renaissance