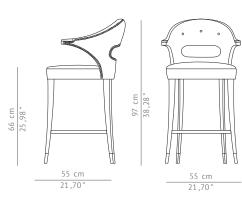

DIMENSIONS WIDTH DEPTH HEIGHT SEAT HEIGHT SEAT DEPTH

> Synthetic leather BB LERIDA III - Colour 5 2 mts | 78,74" (Standard width 1,40mts | 55") Ash with walnut stain matte varnish and aged brass details Aged gold

FABRIC / LEATHER REQUEST

COM COL

2 mts | 78,74" (Standard width 1,40mts | 55") 30,08 sq ft

55 cm | 21,7"

55 cm | 21,7"

97 cm | 38,28" 66 cm | 25,98"

43 cm | 17"

PACKAGING DIMENSIONS VOLUME WEIGHT