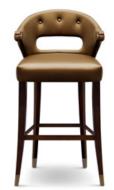

## NANOOK | COUNTER STOOL

NANOOK is the master of bears, the one who decides the luck of the hunters in the Arctic regions. This counter stool blends the beauty and grandiosity of this animal through the robust body covered by blue satin cotton. NANOOK counter stool embodies a myth from Inuit culture and tells a story while you leave yourself to its comfort.