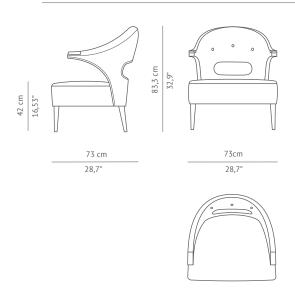

DIMENSIONS

 WIDTH
 73 cm | 28,7"

 DEPTH
 73 cm | 28,7"

 HEIGHT
 83,3 cm | 32,9"

 SEAT HEIGHT
 42 cm | 16,53"

 SEAT DEPTH
 53 cm | 20,87"

 ARMREST HEIGHT
 68 cm | 26,77"

MATERIALS