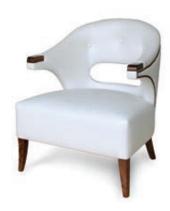

## **NANOOK | ARMCHAIR**

NANOOK is the master of bears, the one who decides the luck of the hunters in the Artic regions. This armchair blends the beauty and grandiosity of this animal through the robust body covered by white leather. NANOOK armchair embodies a myth from Inuit cuture and tells a story while you leave yourself to its comfort.