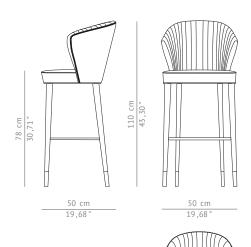

DIMENSIONS

WIDTH 50 cm | 19,68"
DEPTH 50 cm | 19,68"
HEIGHT 110 cm | 43,3"
SEAT HEIGHT 78 cm | 30,71"
SEAT DEPTH 40 cm | 15,74"

MATERIALS

ABRIC Cotton velvet

FABRIC REFERENCE BB MOSS III - Colour 21

FABRIC NEEDED 2 mts | 78,74" (Standard width 1,40mts | 55")
LEGS Glossy black lacquered and polished gold details.