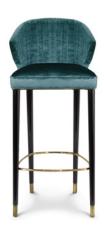

CASEGOODS UPHOLSTERY LIGHTING RUGS ART ACCESSORIES

**NUKA | BAR CHAIR** 

Nuka is a glaciar in Alaska, known for its sublime beauty, Nuka bar chair was inspired by this magnificent natural monument fitting perfectlya any sober, yet distinctive home decor.

DIMENSIONS

WIDTH 50 cm | 19,68"
DEPTH 50 cm | 19,68"
HEIGHT 110 cm | 43,3"
SEAT HEIGHT 78 cm | 30,71"
SEAT DEPTH 40 cm | 15,74"

MATERIALS

ABRIC Cotton velvet

FABRIC REFERENCE BB MOSS III - Colour 21

FABRIC NEEDED 2 mts | 78,74" (Standard width 1,40mts | 55")
LEGS Glossy black lacquered and polished gold details.