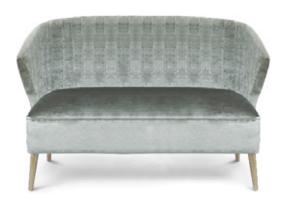

## **NUKA |** TWO SEAT SOFA

Nuka is a glacier in Alaska, known for its sublime beauty. NUKA 2 SEAT SOFA was inspired by this magnificent natural monument fitting perfectly any sober yet distinctive home decor.

DIMENSIONS

 WIDTH
 140 cm | 55,11"

 DEPTH
 67 cm | 26,37"

 HEIGHT
 82 cm | 32,28"

 SEAT HEIGHT
 47 cm | 18,50"

 SEAT DEPTH
 46 cm | 18,11"

MATERIALS

FABRIC Cotton velvet

FABRIC REFERENCE BB MOSS III - Colour 20

FABRIC NEEDED 12 mts | 472,44" (Standard width 1,40mts | 55")

LEGS Glossy gold leaf
NAILS Gold polished

FABRIC / LEATHER REQUEST

COM 12 mts | 472,44" (Standard width 1,40mts | 55")