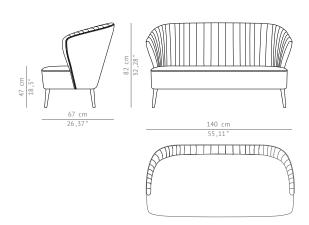

DIMENSIONS

 WIDTH
 140 cm | 55,11"

 DEPTH
 67 cm | 26,37"

 HEIGHT
 82 cm | 32,28"

 SEAT HEIGHT
 47 cm | 18,50"

 SEAT DEPTH
 46 cm | 18,11"

MATERIALS

FABRIC Cotton velvet