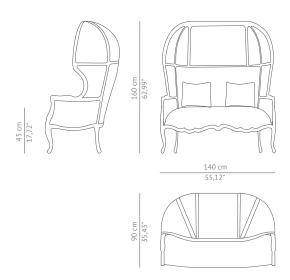

DIMENSIONS

 WIDTH
 140 cm | 55,12"

 DEPTH
 90 cm | 35,43"

 HEIGHT
 160 cm | 62,99"

 SEAT HEIGHT
 45 cm | 17,72"

 SEAT DEPTH
 66 cm | 25,98"

 ARMREST HEIGHT
 66 cm | 25,98"

MATERIALS