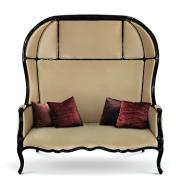

CASEGOODS UPHOLSTERY LIGHTING RUGS ART ACCESSORIES

NAMIB | TWO SEAT SOFA

Namib Desert was the inspiration for NAMIB 2 Seater Sofa: its distinguish attributes combine the struggle between the AtaIntic waters and the desert sands. This invigorating, balanced and curved 2 Seater Sofa is the master creation of powerful forces, where wood and satin cotton help to convey our mind to sublime a feeing of being embraced by a classic. And a classic makes any living roon set look timeless. NAMIB 2 SEAT SOFA brings nature inside in an intriguingly elegant way as the piece embodies at the same time the strength of nature's forces and its beauty