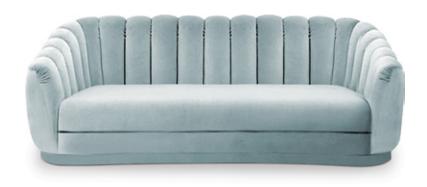

## **OREAS | SOFA**

According to the Greek mythology, Oreas is the god of mountains. OREAS Sofa honors this natural diversity and its different shapes and tones

#### MATERIALS

FABRIC Cotton velvet

FABRIC REFERENCE BB MOSS I - Colour 47

FABRIC NEEDED 11 mts | 433,07" (Standard width 1,40mts | 55")

LEGS Fully upholstered