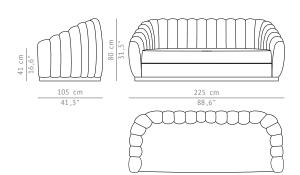

#### DIMENSIONS

 WIDTH
 225 cm | 88,6"

 DEPTH
 105 cm | 41,3"

 HEIGHT
 80 cm | 31,5"

 SEAT HEIGHT
 42 cm | 16,6"

 SEAT DEPTH
 68 cm | 26,8"