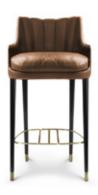

## **PLUM** | COUNTER STOOL

PLUM counter stool celebrates the luxury and opulence associated to this bold color, highlighted by the synthetic leather that composes it, synonymous of class and exuberance.

### MATERIALS

FABRIC Synthetic Leather
FABRIC REFERENCE BB Lerida IV | Colour 1

FABRIC NEEDED 2 mts | 79" (Standard width 1,40mts | 55")

LEGS Glossy black lacquered and glossy aged brass details