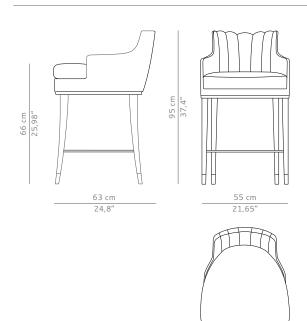

#### DIMENSIONS

WIDTH 55 cm | 21,65"
DEPTH 63 cm | 24,8"
HEIGHT 95 cm | 37,4"
SEAT HEIGHT 66 cm | 25,98"
SEAT DEPTH 50 cm | 19,68"
ARMREST HEIGHT 75 cm | 29,53"