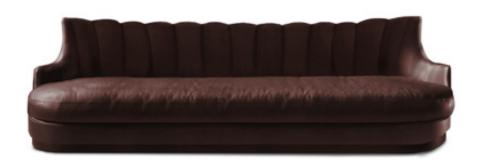

## **PLUM | SOFA**

PLUM sofa celebrates the luxury and opulence associated to this bold color, highlighted by the synthetic leather that composes it, synonymous of class and exuberance.

DIMENSIONS

 WIDTH
 225 cm | 88,58"