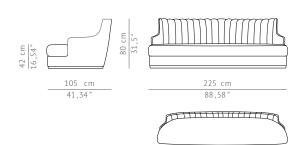

## **PLUM | SOFA**

PLUM sofa celebrates the luxury and opulence associated to this bold color, highlighted by the synthetic leather that composes it, synonymous of class and exuberance.

DIMENSIONS

 WIDTH
 225 cm | 88,58"

 DEPTH
 105 cm | 41,33"

 HEIGHT
 80 cm | 31,5"

 SEAT HEIGHT
 42 cm | 16,54"

 SEAT DEPTH
 62 cm | 24,41"

 ARMREST HEIGHT
 55 cm | 21,85"

MATERIALS

FABRIC Synthetic leather
FABRIC REFERENCE BB REAL II - Colour 08