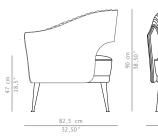

## **STOLA | ARMCHAIR**

Ancient Roman women dressed with a distinct and incomparable class. STOLA armchair owes its name to these women's clothes, symbol of elegance and strength

DIMENSIONS

 WIDTH
 92,5 cm | 36,22"

 DEPTH
 82,5 cm | 32,50"

 HEIGHT
 90 cm | 35,43"

 SEAT HEIGHT
 47 cm | 18,50"

 SEAT DEPTH
 55 cm | 21,85"

 ARMREST HEIGHT
 71 cm | 27,95"

MATERIALS

FABRIC Cotton velvet
FABRIC REFERENCE BB MOSS I - Colour 36