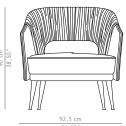

## **STOLA | ARMCHAIR**

Ancient Roman women dressed with a distinct and incomparable class. STOLA armchair owes its name to these women's clothes, symbol of elegance and strength

DIMENSIONS

 WIDTH
 92,5 cm | 36,22"

 DEPTH
 82,5 cm | 32,50"

 HEIGHT
 90 cm | 35,43"

 SEAT HEIGHT
 47 cm | 18,50"

 SEAT DEPTH
 55 cm | 21,85"

 ARMREST HEIGHT
 71 cm | 27,95"

MATERIALS

FABRIC Cotton velvet
FABRIC REFERENCE BB MOSS I - Colour 36