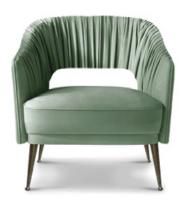

## **STOLA | ARMCHAIR**

Ancient Roman women dressed with a distinct and incomparable class. STOLA armchair owes its name to these women's clothes, symbol of elegance and strength

DIMENSIONS

 WIDTH
 92,5 cm | 36,22"