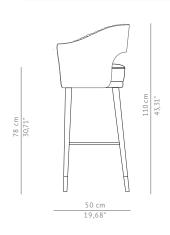

DIMENSIONS

 WIDTH
 50 cm | 19,68"

 DEPTH
 50 cm | 19,68"

 HEIGHT
 110 cm | 43,31"

 SEAT HEIGHT
 78 cm | 30,71"

 SEAT DEPTH
 40 cm | 15,74"

 ARMREST HEIGHT
 98,8 cm | 38,89"

MATERIALS