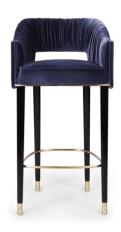

CASEGOODS UPHOLSTERY LIGHTING RUGS

**STOLA | BAR CHAIR** 

Ancient Roman women dressed with a distinct and incomparable class. STOLA bar chair owes its name to these women's clothes, symbol of elegance and strength.

FABRIC Cotton velvet
FABRIC REFERENCE BB MOSS I - Colour 25

FABRIC NEEDED 2 mts | 78,74" (Standard width 1,40mts | 55")
LEGS Glossy black lacquered and glossy aged brass details.

FABRIC / LEATHER REQUEST