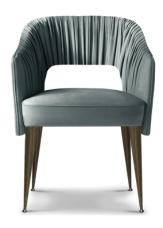

## **STOLA | DINING CHAIR**

Ancient Roman women dressed with a distinct and incomparable class. STOLA dining chair owes its name to these women's clothes, symbol of elegance and strength.

DIMENSIONS

WIDTH 44 cm | 17,32"
DEPTH 55 cm | 21,65"
HEIGHT 75 cm | 29,52"
SEAT HEIGHT 47 cm | 18,50"
SEAT DEPTH 51 cm | 20,08"
ARMREST HEIGHT 65 cm | 25,59"