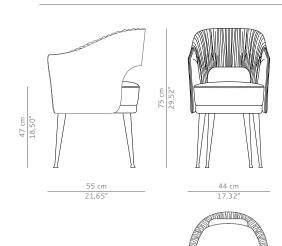

## **STOLA | DINING CHAIR**

Ancient Roman women dressed with a distinct and incomparable class. STOLA dining chair owes its name to these women's clothes, symbol of elegance and strength.

DIMENSIONS

WIDTH 44 cm | 17,32"
DEPTH 55 cm | 21,65"
HEIGHT 75 cm | 29,52"
SEAT HEIGHT 47 cm | 18,50"
SEAT DEPTH 51 cm | 20,08"
ARMREST HEIGHT 65 cm | 25,59"