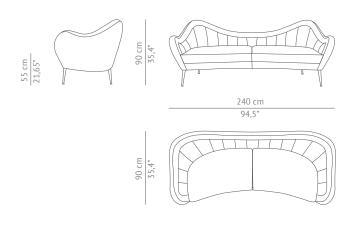

DIMENSIONS

 WIDTH
 240 cm | 94,5"

 DEPTH
 90 cm | 35,4"

 HEIGHT
 90 cm | 35,4"

 SEAT HEIGHT
 55 cm | 21,6"

 SEAT DEPTH
 65 cm | 25,5"

 ARMREST HEIGHT
 75 cm | 29,52"