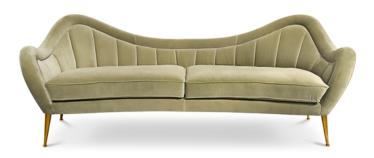

# **HERMES | SOFA**

Hermes, from Greek Mythology, God of boundaries, travel and communication was the inspiration of HERMES sofa. This modern contemporary furniture piece is the result of a message that travelled through time and space, gaining shape. The message is clear - break every boundary ergarding interior decoration. There are no limits for HERMES sofa, you chose the ambience and this modern contemporary furniture piece adapts itself to it. Send your own message through HERMES, a cozy modern contemporary furniture piece tha combines harmoniously the softness of the velvet with the strength of the legs in polished brass.

## MATERIALS

FABRIC Cotton velvet
FABRIC REFERENCE BB MOSS I - Colour 17

FABRIC NEEDED 12 mts | 472,4" (Standard width 1,40mts | 55")

LEGS Polished brass