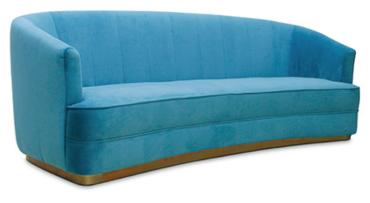

## SAARI | SOFA

SAARI lounge sofa was made to embody the essence of the Northern Lights, also known as Aurora Borealis. This modern contemporay furniture piece undulating shapes and smoothness promise to lead you to remote places where memories are revived. SAARI comes from Saariselka, a village in Lapland, Finland, where it is possible to see the Northern Lights almost every night during the viewing season. Upholstered in velvet and with a vintage brass base, SAARI lounge sofa will awake feelings, sensations and thoughts long time ago and bring comfort and elegance to every living room set that includes this modern contemporary furniture piece.