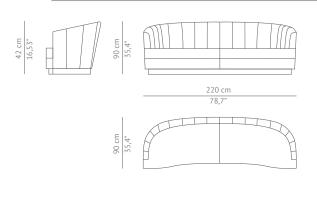

DIMENSIONS WIDTH DEPTH HEIGHT SEAT HEIGHT SEAT DEPTH ARMREST HEIGHT

220 cm | 78,7" 90 cm | 35,4" 90 cm | 35,4" 42 cm | 16,53" 78 cm | 30,70" 75 cm | 29,52"

MATERIALS FABRIC FABRIC REFERENCE FABRIC NEEDED BASE