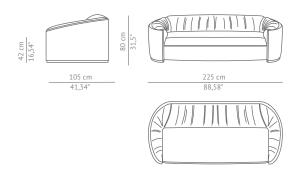

DIMENSIONS

WIDTH 225 cm | 88,58"
DEPTH 105 cm | 41,34"
HEIGHT 80 cm | 31,50"
SEAT HEIGHT 42 cm | 16,54"
SEAT DEPTH 83 cm | 32,67"
ARMREST HEIGHT 55 cm | 21,65"

MATERIALS

FABRIC Cotton velvet
FABRIC REFERENCE BB MOSS I - Colour 16