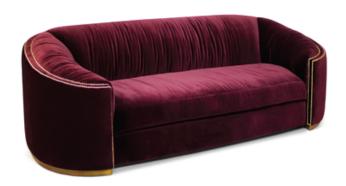

## WALES | SINGLE SOFA

Some of the most impressive monuments of the Middle Ages, the medieval castles, can be found in Wales, often called the "Land of Castles". These private fortified residences were both offensive and defensive structures which provided control of the area immediately surrounding them. Wales sofa was designed to provide the same feeling of protection in a living room set a burgundy velvet sofa, with curvy back and arms, base in vintage brass and polished golden nails hat will enhance both modern and classic living room sets. This jewel toned sofa will be the comfort fortress of your living room set.