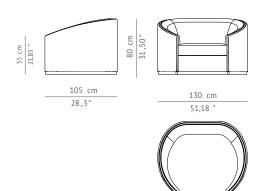

DIMENSIONS

 WIDTH
 130 cm | 51,18"

 DEPTH
 105 cm | 41,33"

 HEIGHT
 80 cm | 31,50"

 SEAT HEIGHT
 41 cm | 16,14"

 SEAT DEPTH
 83 cm | 32,67"

 ARMREST HEIGHT
 55 cm | 21,65"

MATERIALS