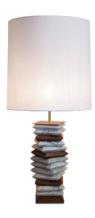

# **APACHE | TABLE LIGHT**

Word that defines a collective of native Americans, the first to inhabit the wild areas of Colorado, whose unique landscapes mingled with the color of their skins. The characteristic landscapes of Colorado, Grand Valley, near to Palisade, are clear examples of rich layering, creating true Mother Nature libraries, not only by visual but by the knowledge that offer for a true nature lovers. APACHE Table Lamp structure, made of wood and marble, intended to represent the beauty of this natural phenomenon, recalling the landscapes of Colorado.

#### MATERIALS

Structure: Base in white marble, matte walnut veneer and polished brass. Abat-jour: White satin fabric.