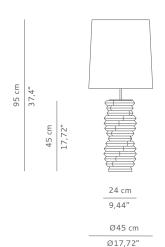

CASEGOODS UPHOLSTERY LIGHTING RUGS ART ACCESSORIES



# **APACHE | TABLE LIGHT**

Word that defines a collective of native Americans, the first to inhabit the wild areas of Colorado, whose unique landscapes mingled with the color of their skins. The characteristic landscapes of Colorado, Grand Valley, near to Palisade, are clear examples of rich layering, creating true Mother Nature libraries, not only by visual but by the knowledge that offer for a true nature lovers. APACHE Table Lamp structure, made of wood and marble, intended to represent the beauty of this natural phenomenon, recalling the landscapes of Colorado.



#### DIMENSIONS

DIAMETER 45 cm | 17,72" HEIGHT 95 cm | 37,4"

#### MATERIALS

Structure: Base in white marble, matte walnut veneer and polished brass. Abat-jour: White satin fabric.

#### TECHNICAL SPECIFICATIONS

BULB HOLDERS 1 x E27 (EU/UK), E26 (USA) bulb

 VOLTAGE
 220 V - 240 V

 WATTAGE
 40 watts

 WEIGHT
 25 kg | 55,11 lb

## **C** € certificate

### PACKAGING

DIMENSIONS W 52 cm | 20,47" D 52 cm | 20,47" H 102 cm | 40,15"

VOLUME 0,28 m³ | 9,88 ft³ WEIGHT 35 kg | 77,16 lb

#### LEAD TIME

Production time is between 6 to 8 weeks for BRABBU collections. Delivery time is not included.

All of our furniture can be made to measure and it is available in different finishes. Please note that the colours and materials shown are for reference only and small variations may occur.