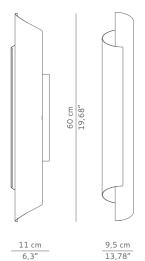

CASEGOODS UPHOLSTERY LIGHTING RUGS ART ACCESSORIES



## CYRUS | WALL LIGHT

Cyrus was the brave Persian king that conquered Babylonia and its Cylinder was the document that proves it. CYRUS wall light was inspired by the freedom and the vast culture of the Persian civilization. An original furniture piece, made in polished brass. Luxurious, yet, sober and exquisite.



#### DIMENSIONS

WIDHT 9,5 cm | 3,74" DEPTH 11 cm | 4,33" HEIGHT 60 cm | 23,62"

# MATERIALS Gold plated brass

#### TECHNICAL SPECIFICATIONS

BULB HOLDERS 2 x G9 (EU/UK), G9 (USA) bulb VOLTAGE 220 V - 240 V

WATTAGE 25 watts per bulb WEIGHT 3 kg | 6,61 lb

## $\textbf{C}\,\textbf{E}\,\text{certificate}$

### PACKAGING

DIMENSIONS W 15 cm | 5,9" D 16cm | 6,3" H 65 cm | 25,6"

VOLUME 0,015 m³ | 0,53 ft³ WEIGHT 3 kg | 6,61 lb

#### LEAD TIME

Production time is between 6 to 8 weeks for BRABBU collections. Delivery time is not included.

All of our furniture can be made to measure and it is available in different finishes. Please note that the colours and materials shown are for reference only and small variations may occur.