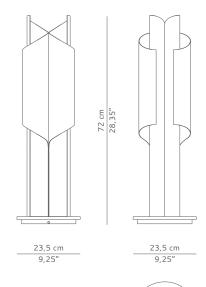

#### DIMENSIONS

WIDHT 23,5 cm | 9,25" DEPTH 23,5 cm | 9,25" HEIGHT 72 cm | 28,35"