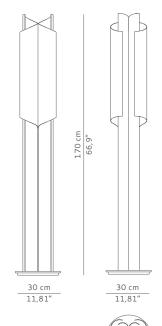

CASEGOODS UPHOLSTERY LIGHTING RUGS ART ACCESSORIES



Cyrus was the brave Persian king that conquered Babylonia and its Cylinder was the document that proves it. CYRUS floor light was inspired by the freedom and the vast culture of the Persian civilization. An original furniture piece, made in polished brass. Luxurious, yet, sober and exquisite.



### DIMENSIONS

WIDHT 30 cm | 11,81" DEPTH 30 cm | 11,81" HEIGHT 170 cm | 66,9"

### MATERIALS Aged brushed brass

### TECHNICAL SPECIFICATIONS

BULB HOLDERS 4 x G9 (EU/UK), G9 (USA) bulb VOLTAGE 220 V - 240 V

WATTAGE 25 watts per bulb WEIGHT 27 kg | 59,52 lb

# $\textbf{C}\,\textbf{E}\,\text{certificate}$

## PACKAGING

DIMENSIONS W 35 cm | 13,8" D 35 cm | 13,8" H 175 cm | 68,9"

VOLUME 0,22 m³ | 7,76 ft³ WEIGHT 30 kg | 66,14 lb

### LEAD TIME

Production time is between 6 to 8 weeks for BRABBU collections. Delivery time is not included.

All of our furniture can be made to measure and it is available in different finishes. Please note that the colours and materials shown are for reference only and small variations may occur.