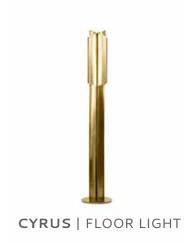

CASEGOODS UPHOLSTERY LIGHTING RUGS ART ACCESSORIES

Cyrus was the brave Persian king that conquered Babylonia and its Cylinder was the document that proves it. CYRUS floor light was inspired by the freedom and the vast culture of the Persian civilization. An original furniture piece, made in polished brass. Luxurious, yet, sober and exquisite.