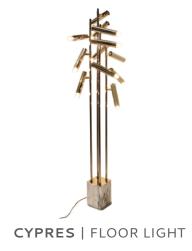

CASEGOODS UPHOLSTERY LIGHTING RUGS ART ACCESSORIES

CYPRES, Latin for Cypress, is a tree of many symbolisms and ornamental capabilities, often seen in artistic works and gardens. The unmistakable foliage grows in dense, dark green sprays which lends a full imposing body to the tree. CYPRES Floor Lamp stands strong like the tree with its four gold plated brass sprouts emerging from the Carrara marble base, and the lamps acting as the oblong seed cones fully illuminating the surrounding space.

# MATERIALS

Structure: Structure in gold plated brass, shaders in gold plated brass. Base: White marble.