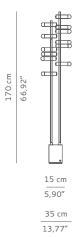

CASEGOODS UPHOLSTERY LIGHTING RUGS ART ACCESSORIES



CYPRES, Latin for Cypress, is a tree of many symbolisms and ornamental capabilities, often seen in artistic works and gardens. The unmistakable foliage grows in dense, dark green sprays which lends a full imposing body to the tree. CYPRES Floor Lamp stands strong like the tree with its four gold plated brass sprouts emerging from the Carrara marble base, and the lamps acting as the oblong seed cones fully illuminating the surrounding space.



# DIMENSIONS

DIAMETER 35 cm | 13,77" HEIGHT 170 cm | 66,92"

# MATERIALS

Structure: Structure in gold plated brass, shaders in gold plated brass. Base: White marble.

## TECHNICAL SPECIFICATIONS

BULB HOLDERS 12 x E14 (EU/UK), E12(USA) bulb VOLTAGE 220 V - 240 V

 VOLTAGE
 220 V - 240 V

 WATTAGE
 40 watts

 WEIGHT
 30 kg | 66,14 lb

# **C** € certificate

# PACKAGING

DIMENSIONS W 42 cm | 16,53" D 42 cm | 16,53" H 177 cm | 69,68"

VOLUME 0,31 m³ | 10,94ft³ WEIGHT 40 kg | 88,18 lb

# LEAD TIME

Production time is between 6 to 8 weeks for BRABBU collections. Delivery time is not included.

All of our furniture can be made to measure and it is available in different finishes. Please note that the colours and materials shown are for reference only and small variations may occur.