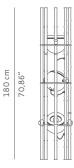

40 cm

DIMENSIONS

DIAMETER 40 cm | 15,75" HEIGHT 180 cm | 70,86"

MATERIALS

Structure: Structure and shaders in polished copper with glossy finish .

TECHNICAL SPECIFICATIONS

BULB HOLDERS 3 x E14 (EU/UK), E12(USA) bulb VOLTAGE 220 V - 240 V

 VOLTAGE
 220 V - 240 V

 WATTAGE
 40 watts

 WEIGHT
 35 kg | 77,16 lb

certificate

**C €** PACKAGING

DIMENSIONS W 47 cm | 18,50" D 47 cm | 18,50" H 187 cm | 73,62"

VOLUME 0,41 m³ | 14,48ft³ WEIGHT 45 kg | 99,21 lb