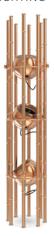

## **KENDO | FLOOR LIGHT**

"By way of the sword", that's how Kendo is known, one of the ancient Japanese martial arts. KENDO floor lamp kept alive the samurai history spirit, illustrated by brass bars that resemble bamboo canes. The bamboo in KENDO was designed to give balance and strength to its three brass directional lighting lamps, offering a deep and gentle pattern chosen by you. KENDO floor lamp will set the perfect lighting rhythm, bringing your living room decoration a cozy and intimate environment.

40 cm

DIMENSIONS

DIAMETER 40 cm | 15,75" HEIGHT 180 cm | 70,86"

MATERIALS

Structure: Structure and shaders in polished copper with glossy finish .

TECHNICAL SPECIFICATIONS

BULB HOLDERS 3 x E14 (EU/UK), E12(USA) bulb VOLTAGE 220 V - 240 V