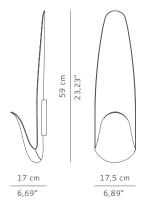

#### DIMENSIONS

WIDHT 17,5 cm | 6,89" DEPTH 17 cm | 6,69" HEIGHT 59 cm | 23,23"