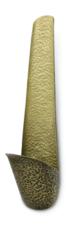

### **ECLIPSE | WALL LIGHT**

ECLIPSE Wall light is inspired by the movement of sun and moon and the exact moment when both collide in an intersection perfectly choreographed that marvel and scares at same time. The structure of this wall lamp is like a folded sheet made of hammered brass, in one side the hammered brass reflects the light like the sun, while the other side is immersed in darkness represented by the hammered brushed brass. A complement to every room where the aim is to relax after a long day.

## MATERIALS

Structure: Finished hammered brass with interior matte varnish and exterior aged matte varnish.