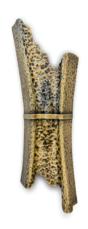

# FOLIO | WALL LIGHT

FOLIO Wall light is a lighting design piece that blends the antique and the contemporary in a fascinating way. Inspired by the parchments used by old civilizations thousands of years ago, FOLIO will fulfill the ambiance you will choose for it by sharing the infinite stories narrated over the years. Tell your own story to this elegant piece made from hammered brass and it will be forever engraved on it.

### MATERIALS

Structure: Hammered aged brushed brass with gloss varnish.