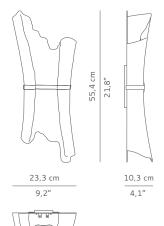

#### DIMENSIONS

WIDHT 23,3 cm | 9,2" DEPTH 10,3 cm | 4,1" HEIGHT 55,4 cm | 21,8"